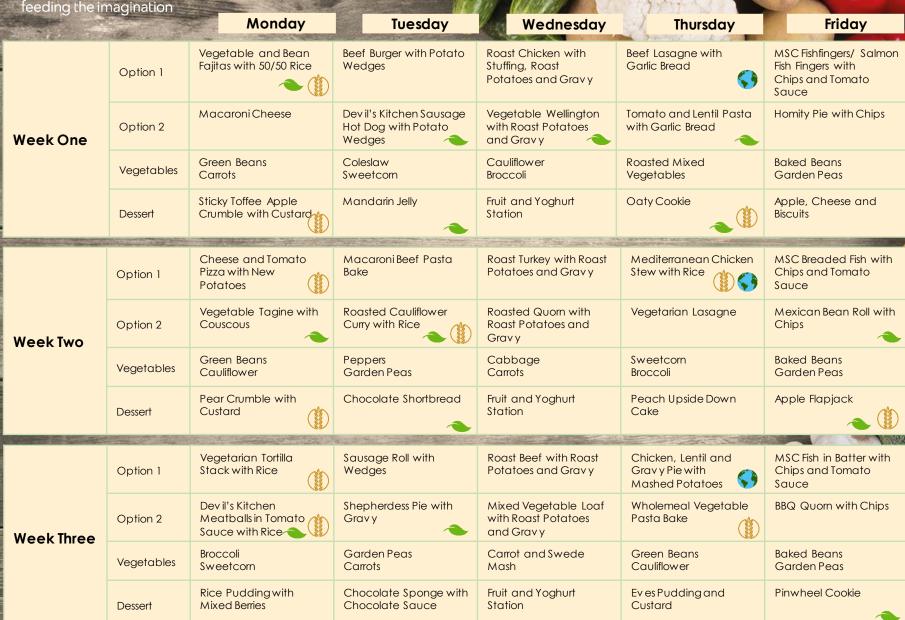

| Autumi | n Menu    | 2021                  |
|--------|-----------|-----------------------|
|        | II MICIIC | <i>,</i> <b>202</b> i |

Added Plant Power

## Available Daily:

- Freshly cooked jacket potatoes with a choice of fillings (where advertised)
- Bread freshly baked on site daily
- Daily salad selection

## DON'T STREET, ST. ALLERGY INFORMATION: If your child has an allergy or intolerance please ask a member of the catering team for information. If your child has a school lunch and has a food allergy or intolerance you will be asked to complete a form to ensure we have the necessary information to cater for your child.